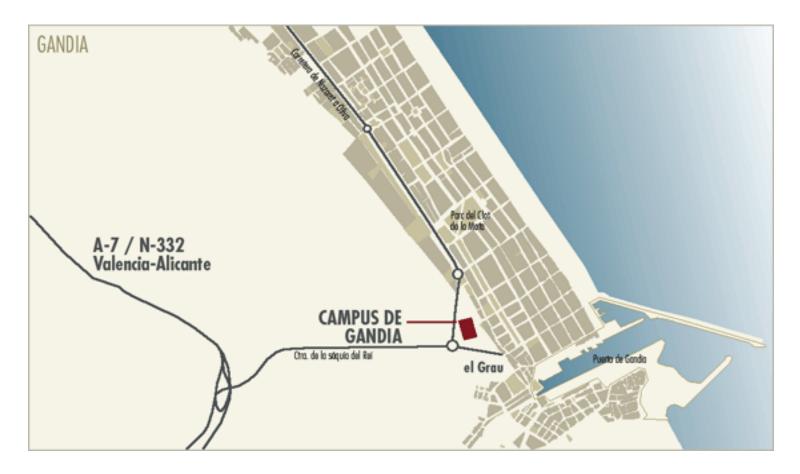

# Why the hablo foundation in Gandia campus?

- Gandia city is a sunny paradise visited by more than half million tourist every year.
- The campus is only 5 minutes walking distance from the beautiful Mediterranean sea.
- It's a student friendly city with everything what u need at one step from u.
- At the campus you will find an international community waiting for you to join.

# **ACCOMODATION DETAILS**

All the apartments are at a max. 5 minutes walking distance from the university, and 5 min. Walk from the beach, students won't need any transportation such as bus or taxi to go for supermarket, cafeterias, gym, barbershop, or library. The port is also at an average 8 min. Walk from any of the apartments.