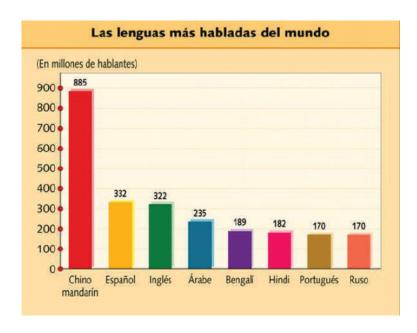

# WHY TO STUDY SPANISH

 2nd most spoken language in the world.

It is estimated that more than 437 million people speak Spanish as a native language, which qualifies it as second on the lists of languages by number of native speakers after Chinese and before English.